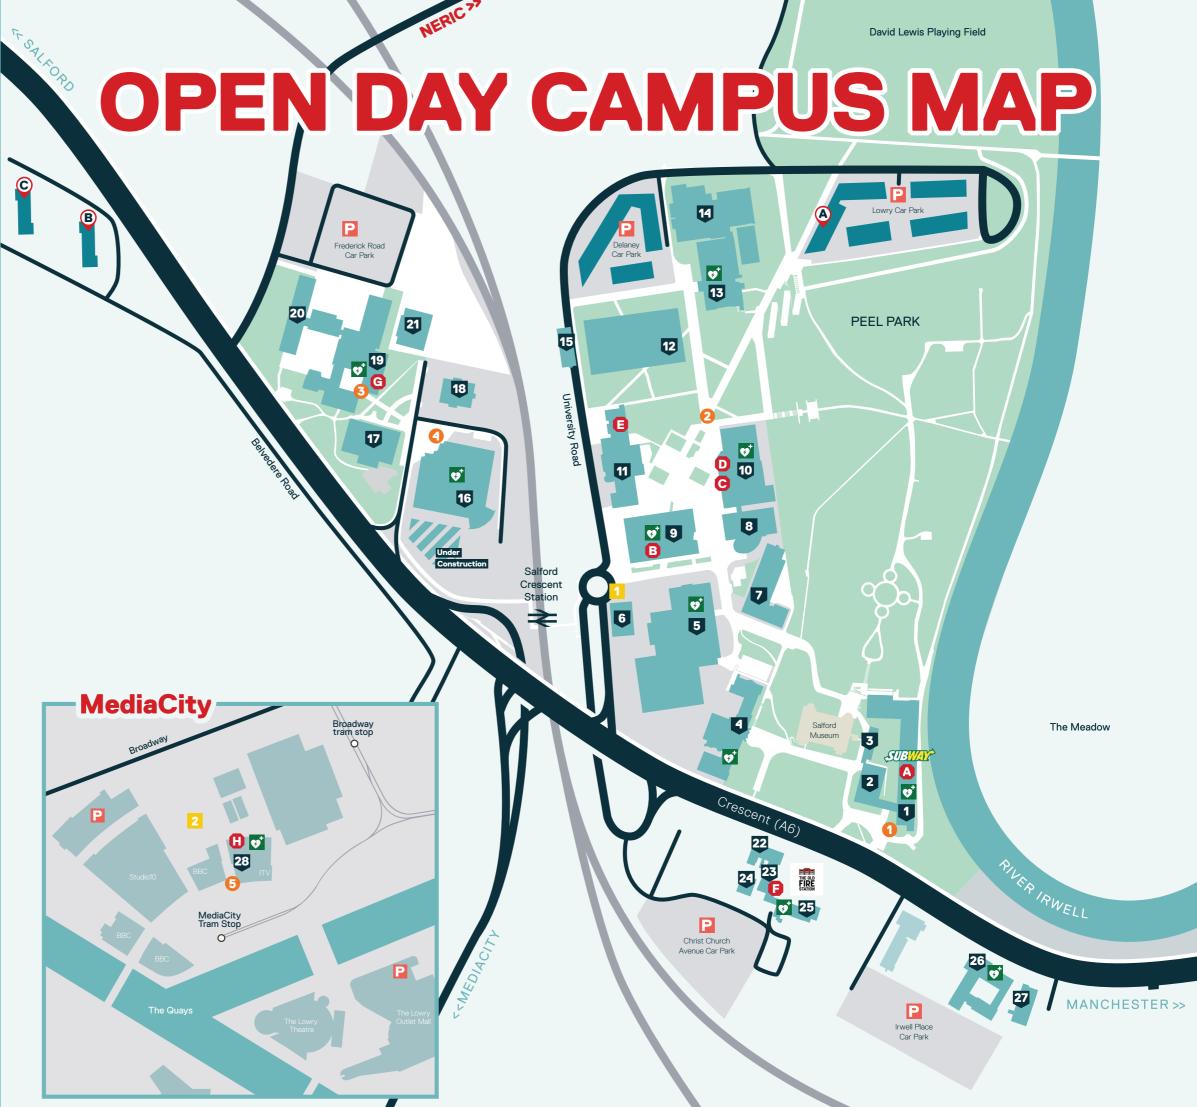

## **CAMPUS MAP KEY**

P Car Park AEDs (Defibrillators)

#### Main University Buildings

| 1 | Maxwell Building         |
|---|--------------------------|
|   | University Health Centre |
|   | Main Reception           |

- 2 Maxwell Hall
- **3** Gilbert Rooms
- 4 Peel Building Next to Porte
- 5 Newton Building Thermal Measurement Laboratory
- 6 Salford Smart Home
- 7 Cockcroft Building Energy House
- 8 Lady Hale Building
- 9 New Adelphi Building 💽 Receptio
- **10** Clifford Whitworth Library Foyer
- **11** Chapman Building
- **12** School of Science, Engineering & Environment Building (SEE Building) Fover
- **13** University House S Foyer
- **14** Sports Centre
- **15** Faith Centre
- **16** Mary Seacole Building
- **17** Brian Blatchford Building
- **18** Busy Bees Childrens Nursery **19** Allerton Building
- Main Rec
- **20** Podiatry Clinic **21** Energy House 2.0
- **22** Joule House
- Smart Meters-Smart Homes Laborator 23 The Old Fire Station Cafe
- 24 Alumni House
- 25 The Old Fire Station
- Foyer 26 Crescent House <sup>I Foyer</sup>
- **27** Humphrey Booth House
- **28** University of Salford (MediaCity) Behind Reception in Foyer

| ₿                  | John Lester Court         |  |
|--------------------|---------------------------|--|
| Ċ                  | Eddie Colman Court        |  |
| Ť                  |                           |  |
| ood and drink      |                           |  |
| Г                  | Maxwell Shop              |  |
| Δ                  | Maxwell Restaurant        |  |
| L                  | Subway                    |  |
| B                  | New Adelphi Café          |  |
| 9                  | Campus Convenience Store  |  |
| D                  | Library Café              |  |
| 3                  | Chapman Restaurant        |  |
| Ð                  | The Old Fire Station Café |  |
| Г                  | Allerton Restaurant       |  |
| 9                  | Allerton Starbucks        |  |
| L                  | Student Shop              |  |
| Ð                  | MediaCity Café            |  |
|                    |                           |  |
| )pen day bus stops |                           |  |

Accommodation

A Peel Park Quarter

2 MediaCity

### Check-in points

- Peel Park A
- 2 Peel Park B
- 5 Frederick Road A
- Frederick Road B
- 5 MediaCity